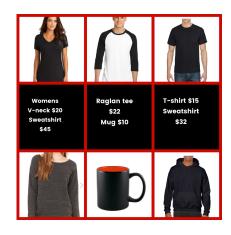

## CSDA "2019 Limited Edition Swag" Order Form

|                                            | XS | S | M | L | XL | 2XL | 3XL | TOTAL ITEMS |   | PRICE |   | TOTAL |
|--------------------------------------------|----|---|---|---|----|-----|-----|-------------|---|-------|---|-------|
| T-shirt (adult, women's fit, v-neck)       |    |   |   |   |    |     |     |             | X | \$20  | = |       |
| T-shirt (adult, men's fit)                 |    |   |   |   |    |     |     |             | X | \$15  | = |       |
| T-shirt (youth)                            |    |   |   |   |    |     |     |             | X | \$15  | = |       |
|                                            |    |   |   |   |    |     |     |             |   |       |   |       |
| Women's sweatshirt<br>(adult, women's fit) |    |   |   |   |    |     |     |             | X | \$45  | = |       |
| Hoodie (adult)                             |    |   |   |   |    |     |     |             | X | \$32  | = |       |
| Hoodie (youth)                             |    |   |   |   |    |     |     |             | X | \$32  | = |       |
|                                            |    |   |   |   |    |     |     |             |   |       |   |       |
| Raglan t-shirt (adult, women's fit)        |    |   |   |   |    |     |     |             | X | \$22  | = |       |
| Raglan t-shirt (adult, men's fit)          |    |   |   |   |    |     |     |             | X | \$22  | = |       |
| Raglan t-shirt (youth)                     |    |   |   |   |    |     |     |             | X | \$22  | = |       |
|                                            |    |   |   |   |    |     |     |             |   |       |   |       |
| Mug                                        |    | • |   |   |    |     |     |             | X | \$10  | = |       |